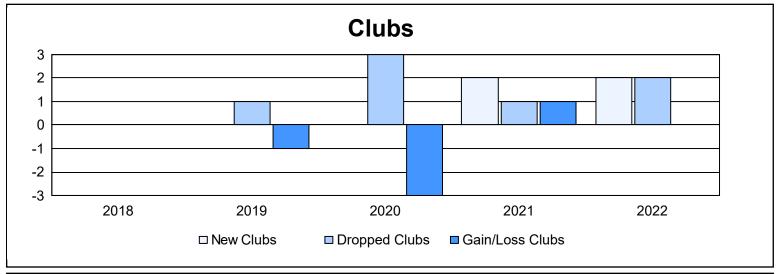

District 5M 9 As of June 2022 Cumulative

| Year      | New<br>Clubs | Dropped<br>Clubs | Gain/<br>Loss<br>Clubs | New<br>Members | Charter<br>Members | Reinstate<br>Members | Transfer<br>Members | Total<br>Member<br>Added | Total<br>Members<br>Dropped | Gain/<br>Loss<br>Members |
|-----------|--------------|------------------|------------------------|----------------|--------------------|----------------------|---------------------|--------------------------|-----------------------------|--------------------------|
| 2017-2018 | 0            | 0                | 0                      | 236            | 2                  | 13                   | 20                  | 271                      | 315                         | -44                      |
| 2018-2019 | 0            | 1                | -1                     | 152            | 3                  | 17                   | 11                  | 183                      | 264                         | -81                      |
| 2019-2020 | 0            | 3                | -3                     | 153            | 11                 | 15                   | 24                  | 203                      | 298                         | -95                      |
| 2020-2021 | 2            | 1                | 1                      | 139            | 75                 | 13                   | 20                  | 247                      | 250                         | -3                       |
| 2021-2022 | 2            | 2                | 0                      | 206            | 63                 | 9                    | 16                  | 294                      | 262                         | 32                       |
| Average   | 1            | 1                | -1                     | 177            | 31                 | 13                   | 18                  | 240                      | 278                         | -38                      |